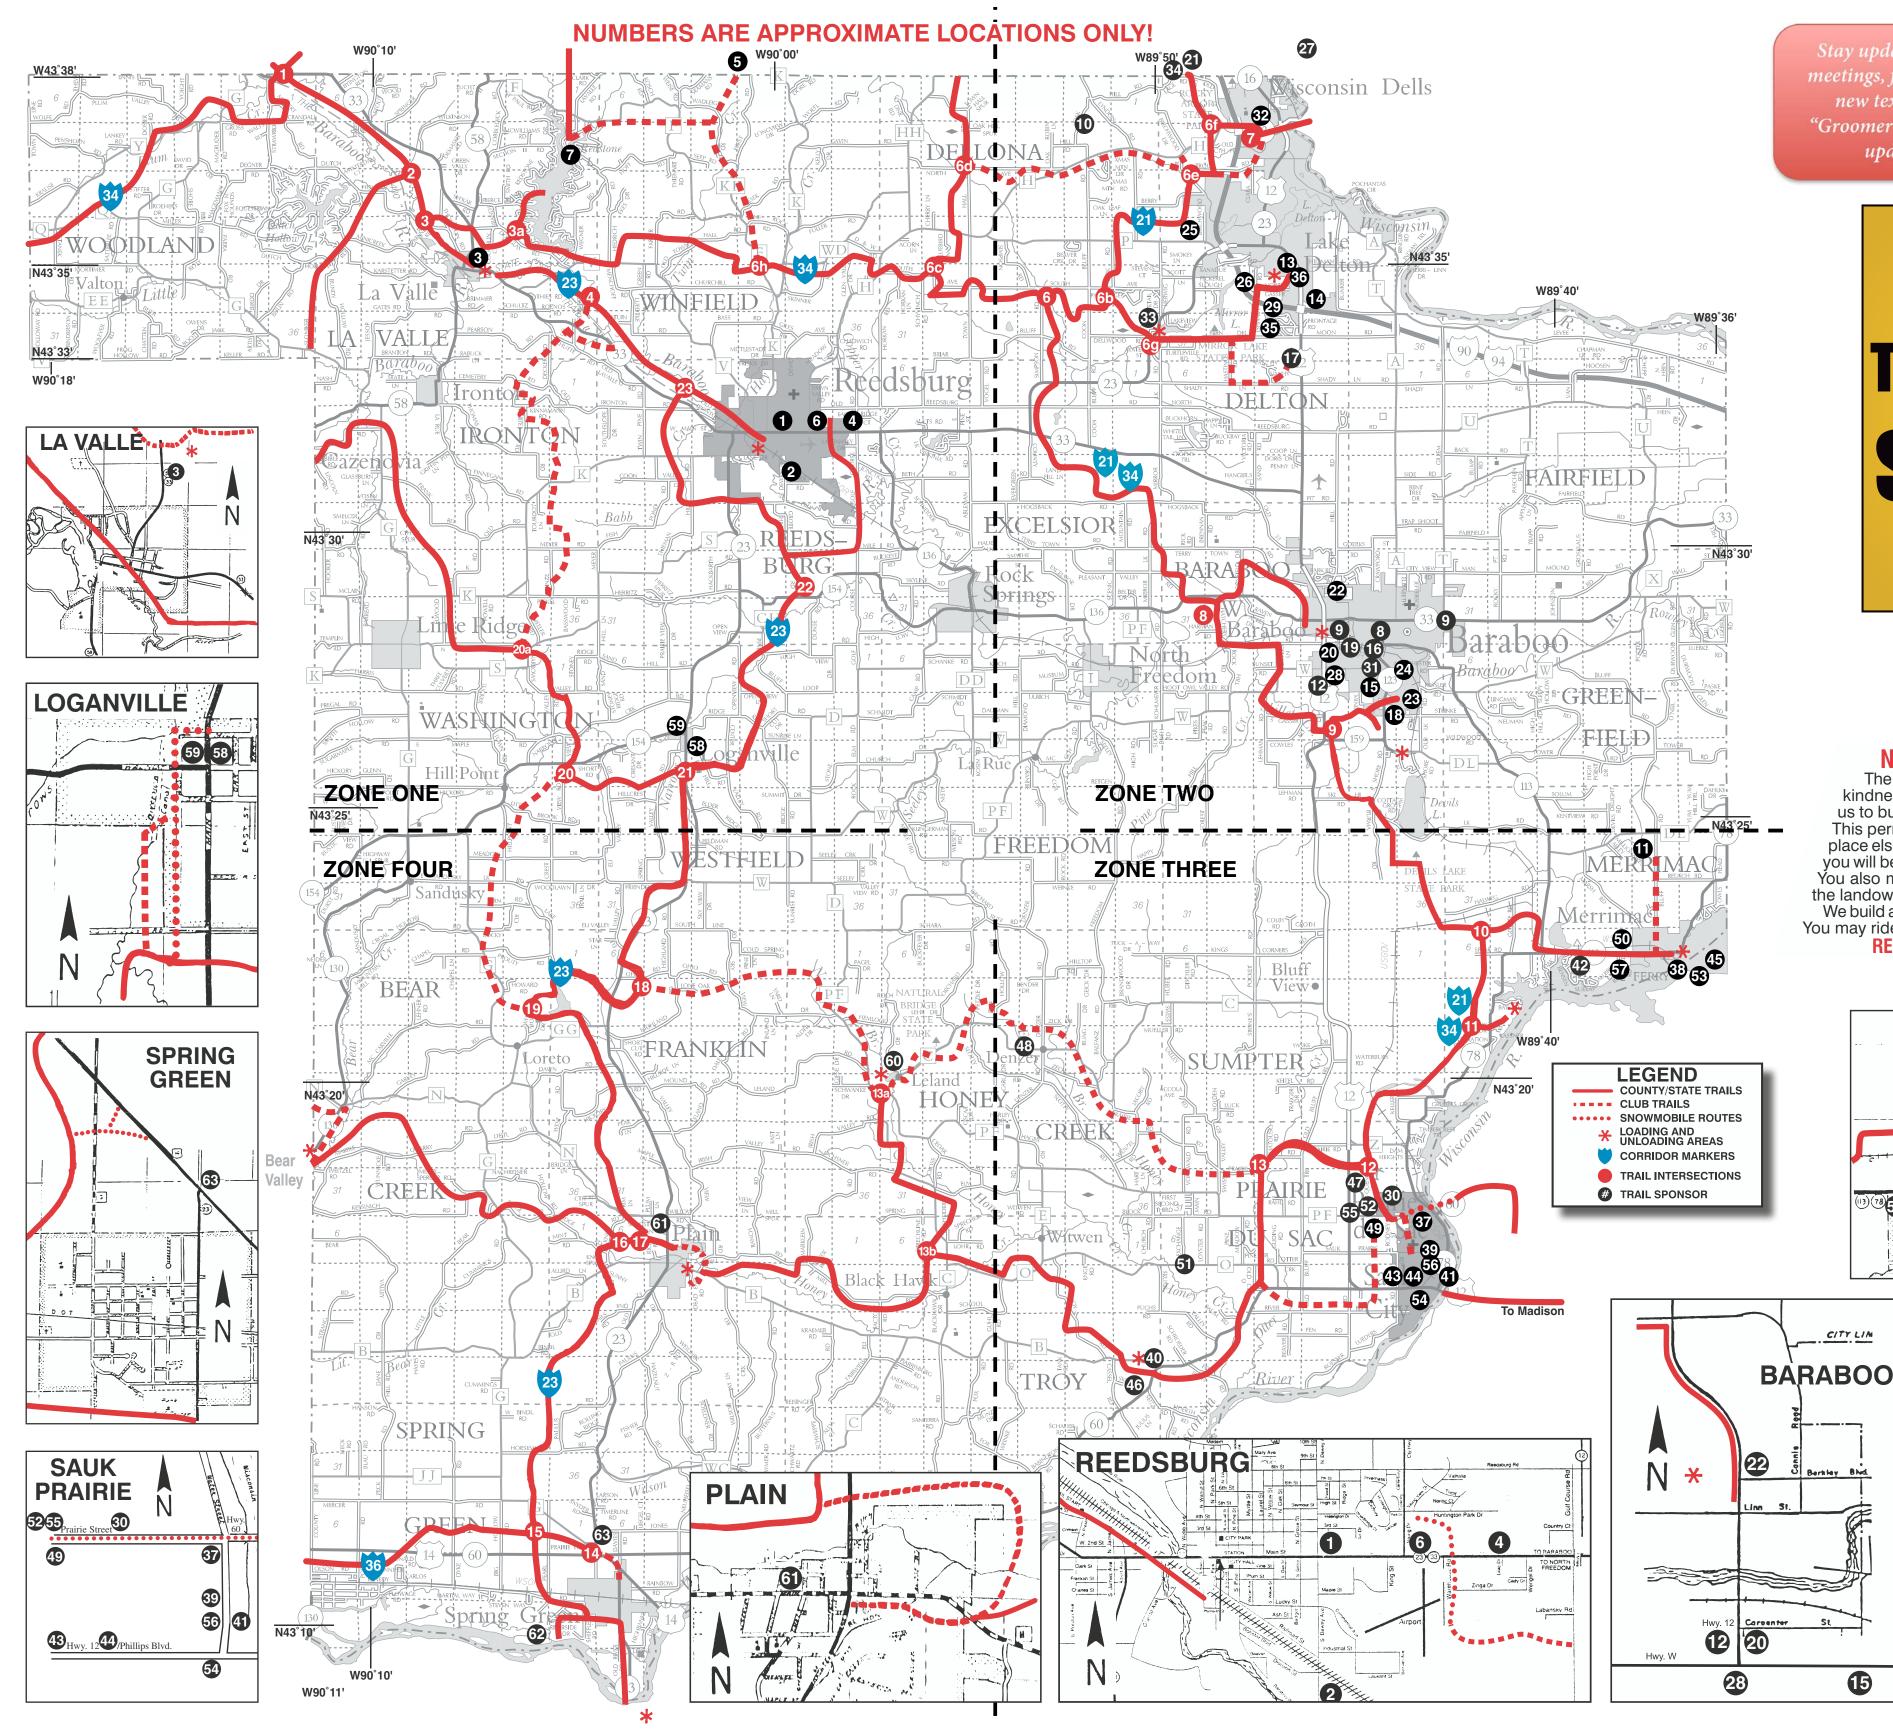

## **NOTICE TO SNOWMOBILERS**

The land in this area is privately owned. By their kindness, these private land owners have allowed us to build snowmobile trails across their property. This permission is for trails only. Snowmobiling any place else on their land is trespassing. If you trespass, you will be reported to the Law Enforcement Authorities. You also may be sued for trespassing and damages by the landowner the landowner.

We build and mark snowmobile trails for your convenience. You may ride on them at your own risk. **RESPECT OTHER PEOPLE'S PROPERTY!** 

CITY LIM

15