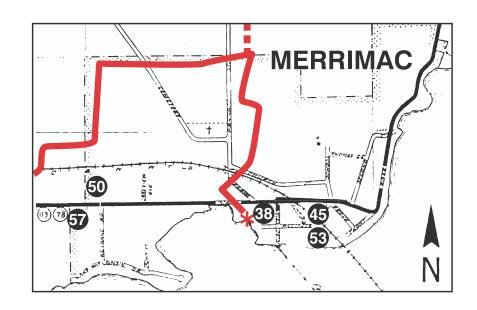

meetings, fundraisers, & trail information with our new texting service! Simply text the key word "Groomer" to 313131 and you'll get automatic text updates on all our latest information!





## **NOTICE TO SNOWMOBILERS**

The land in this area is privately owned. By their kindness, these private land owners have allowed us to build snowmobile trails across their property. This permission is for trails only. Snowmobiling any place else on their land is trespassing. If you trespass, you will be reported to the Law Enforcement Authorities. You also may be sued for trespassing and damages by the landowner the landowner.

We build and mark snowmobile trails for your convenience. You may ride on them at your own risk. **RESPECT OTHER PEOPLE'S PROPERTY!** 



CITY LIM

15